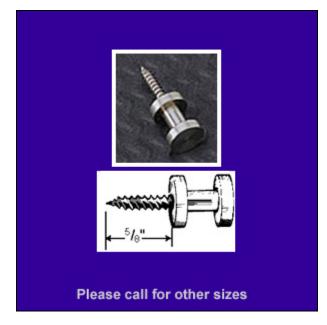

## **Elevator Wall Pad Pins**

Elevator Wall Pad Pins are used to secure the elevator pads to the elevator cab walls. These elevator wall studs are self-tapping and easily screw in to place.

- Available in three popular metal finishes: standard Aluminum Mill, Satin Brass or Stainless Steel.
- Comes in the standard 5/8" screw length.
- Please call for other sizes, lengths and types.

## Item No: EWPPP

| Size                             | Qty. 1-100 |
|----------------------------------|------------|
| 5/8" Std Length: Aluminum        | \$8.50     |
| 5/8" Std Length: Brass           | \$9.50     |
| 5/8" Std Length: Stainless Steel | \$10.50    |
| Standard Colors                  |            |